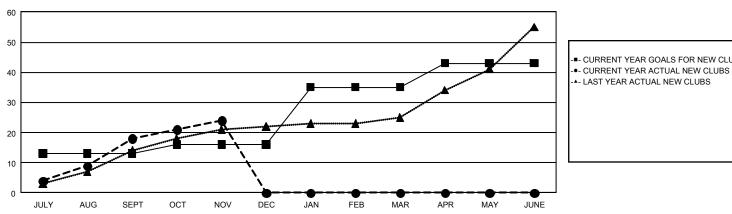

## REPORT DOES NOT INCLUDE CLUBS IN UNDISTRICTED AREAS.

| Clubs                 |               |           |               | Members               |                           |                         |                                                    |
|-----------------------|---------------|-----------|---------------|-----------------------|---------------------------|-------------------------|----------------------------------------------------|
| RESULTS FOR 2023-2024 |               |           |               | RESULTS FOR 2023-2024 |                           |                         |                                                    |
| QUARTER               | NEW CLUB GOAL | NEW CLUBS | DROPPED CLUBS | QUARTER               | MEMBER GROWTH<br>NET GOAL | MEMBER GROWTH<br>ACTUAL | DROPPED<br>MEMBERS ACTUAL<br>(including transfers) |
| JULY/AUG/SEPT         | 13            | 18        | 7             | JULY/AUG/SEPT         | 495                       | 2,678                   | 1,025                                              |
| OCT/NOV/DEC           | 3             | 6         | 3             | OCT/NOV/DEC           | 400                       | 973                     | 428                                                |
| JAN/FEB/MAR           | 19            | 0         | 0             | JAN/FEB/MAR           | 583                       | 0                       | 0                                                  |
| APR/MAY/JUNE          | 8             | 0         | 0             | APR/MAY/JUNE          | 500                       | 0                       | 0                                                  |

## GOALS AND ACTUAL NEW CLUBS CUMULATIVE

-- LAST YEAR ACTUAL NEW CLUBS

| -=- | MEMBER | GROWTH | NET | GOAL |
|-----|--------|--------|-----|------|
| -•- | MEMBER | GROWTH | ACT | UAL  |

▲- LAST YEAR MEMBERSHIP ACTUAL