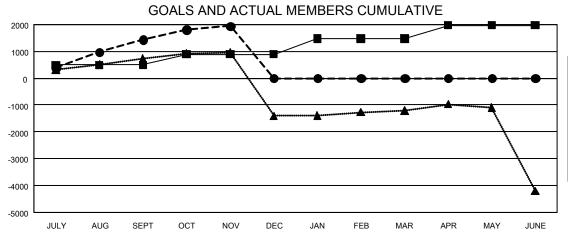

## REPORT DOES NOT INCLUDE CLUBS IN UNDISTRICTED AREAS.

| Clubs                 |               |           |               | Members               |                           |                         |                                                    |
|-----------------------|---------------|-----------|---------------|-----------------------|---------------------------|-------------------------|----------------------------------------------------|
| RESULTS FOR 2023-2024 |               |           |               | RESULTS FOR 2023-2024 |                           |                         |                                                    |
| QUARTER               | NEW CLUB GOAL | NEW CLUBS | DROPPED CLUBS | QUARTER               | MEMBER GROWTH<br>NET GOAL | MEMBER GROWTH<br>ACTUAL | DROPPED<br>MEMBERS ACTUAL<br>(including transfers) |
| JULY/AUG/SEPT         | 13            | 18        | 7             | JULY/AUG/SEPT         | 495                       | 2,678                   | 1,025                                              |
| OCT/NOV/DEC           | 3             | 6         | 3             | OCT/NOV/DEC           | 400                       | 973                     | 428                                                |
| JAN/FEB/MAR           | 19            | 0         | 0             | JAN/FEB/MAR           | 583                       | 0                       | 0                                                  |
| APR/MAY/JUNE          | 8             | 0         | 0             | APR/MAY/JUNE          | 500                       | 0                       | 0                                                  |

## GOALS AND ACTUAL NEW CLUBS CUMULATIVE

-- LAST YEAR ACTUAL NEW CLUBS

| -=- | MEMBER | GROWTH | NET | GOAL |
|-----|--------|--------|-----|------|
| -•- | MEMBER | GROWTH | ACT | UAL  |

▲- LAST YEAR MEMBERSHIP ACTUAL